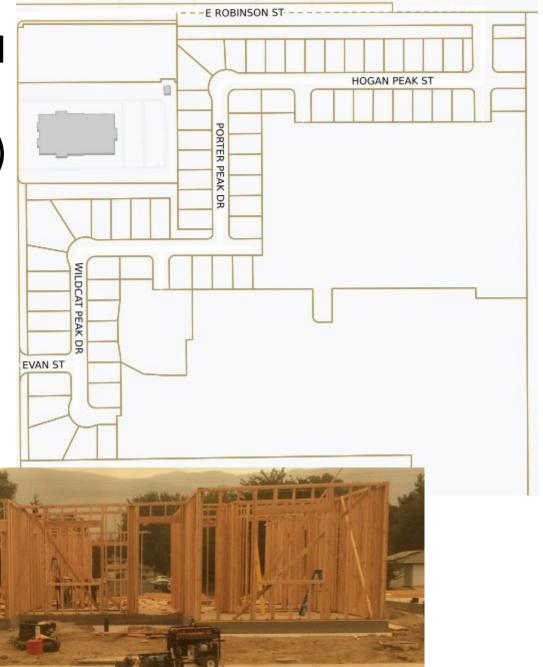

## BLACKSTONE RANCH PHASE 1 (4 of 189 permitted)

Location: North of 5<sup>th</sup> Street