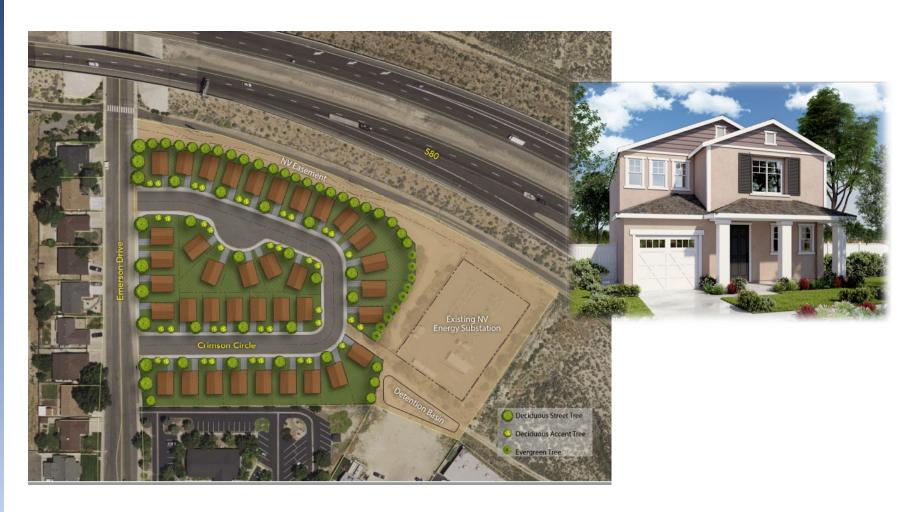

permitted)

Location: Northside Little Lane





## BLACKSTONE RANCH PHASE 1 (4 of 189 permitted)

Location: North of 5<sup>th</sup> Street



#### JACKSON VILLAGE (30 of 41 permitted)

Location: Northside Eagle Station Lane





#### LITTLE LANE VILLAGE (10 of 149 permitted)

Location: Northside Little Lane



#### MILLS LANDING (106 of 142 permitted)

Location: Westside State Street



#### SCHULZ RANCH PH 4 (69 of 101 permitted)

Location: Northside Race Track Road





#### SCHULZ RANCH – PH 5 (9 of 29 lots permitted)

Location: North of Rabe Way





## SILVER OAK Phase 23B (9 of 29 Lots permitted)





## Where is the site under construction in anticipation of building houses?



#### CLEARVIEW RIDGE (73 lots)



#### **EMERSON COTTAGES (37 lots)**

Location: Eastside Emerson Drive



#### SILVER CREST CONDOMINIUMS (51 lots)

Location: Northeast of the corner of Oak Street and Roland Street





#### SILVER VIEW TOWNHOMES (34 LOTS)

Location: Northwest corner of Clearview

Drive and Silver Sage Drive





#### SILVER OAK Phase 24 (64 lots)

Location: Southside Silver Oak Drive