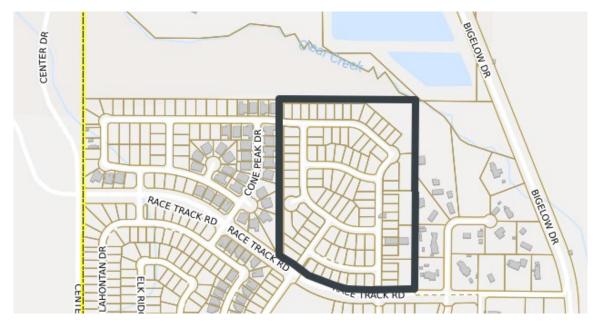

#### SCHULZ RANCH PH 4 (69 of 101 permitted)

Location: Northside Race Track Road