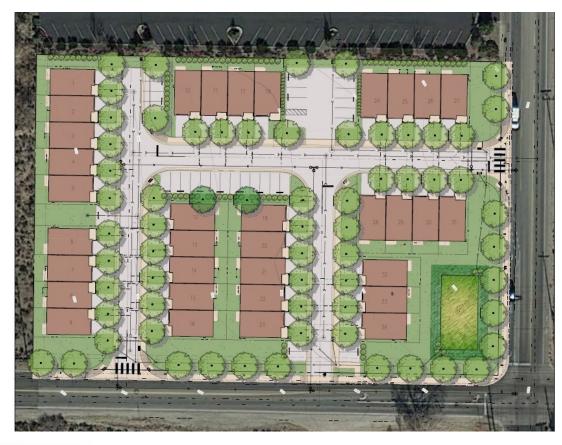

e





#### LITTLE LANE VILLAGE (10 of 149 permitted)

Location: Northside Little Lane



#### MILLS LANDING (106 of 142 permitted)

Location: Westside State Street



#### SCHULZ RANCH PH 4 (69 of 101 permitted)

Location: Northside Race Track Road





#### SCHULZ RANCH – PH 5 (9 of 29 lots permitted)

Location: North of Rabe Way





## SILVER OAK Phase 23B (9 of 29 Lots permitted)





## Where is the site under construction in anticipation of building houses?



#### CLEARVIEW RIDGE (73 lots)



#### **EMERSON COTTAGES (37 lots)**

Location: Eastside Emerson Drive



#### SILVER CREST CONDOMINIUMS (51 lots)

Location: Northeast of the corner of Oak Street and Roland Street





#### SILVER VIEW TOWNHOMES (34 LOTS)

Location: Northwest corner of Clearview

Drive and Silver Sage Drive





#### SILVER OAK Phase 24 (64 lots)

Location: Southside Silver Oak Drive