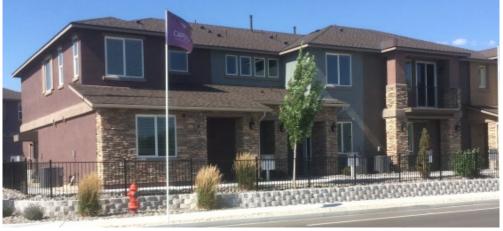

# An Overview of Residential Development in Carson City, Nevada

September 2021

## New Housing Starts

| • | Single | Family | Residential |
|---|--------|--------|-------------|
|---|--------|--------|-------------|

• Multi-Family Residential

• TOTAL

\* Through August 31, 2021

| 2019 |  |
|------|--|
|      |  |

97

282

379

<u>2020</u>

2021 \*

176

107

(

8

**176** 

115

### Where is the housing under construction?



#### ARBOR VILLAS (54 of 147 permitted)

Location: Northside Little Lane





## BLACKSTONE RANCH PHASE 1 (4 of 189 permitted)

Location: North of 5<sup>th</sup> Street



#### JACKSON VILLAGE (30 of 41 permitted)

Location: Northside Eagle Station Lane





#### LITTLE LANE VILLAGE (10 of 149 permitted)

Location: Northside Little Lane



#### MILLS LANDING (106 of 142 permitted)

Location: Westside State Street



#### SCHULZ RANCH PH 4 (69 of 101 permitted)

Location: Northside Race Track Road





#### SCHULZ RANCH – PH 5 (9 of 29 lots permitted)

Location: North of Rabe Way





## SILVER OAK Phase 23B (9 of 29 Lots permitted)





## Where is the site under construction in anticipation of building houses?



#### CLEARVIEW RIDGE (73 lots)



#### **EMERSON COTTAGES (37 lots)**

Location: Eastside Emerson Drive



#### SILVER CREST CONDOMINIUMS (51 lots)

Loc