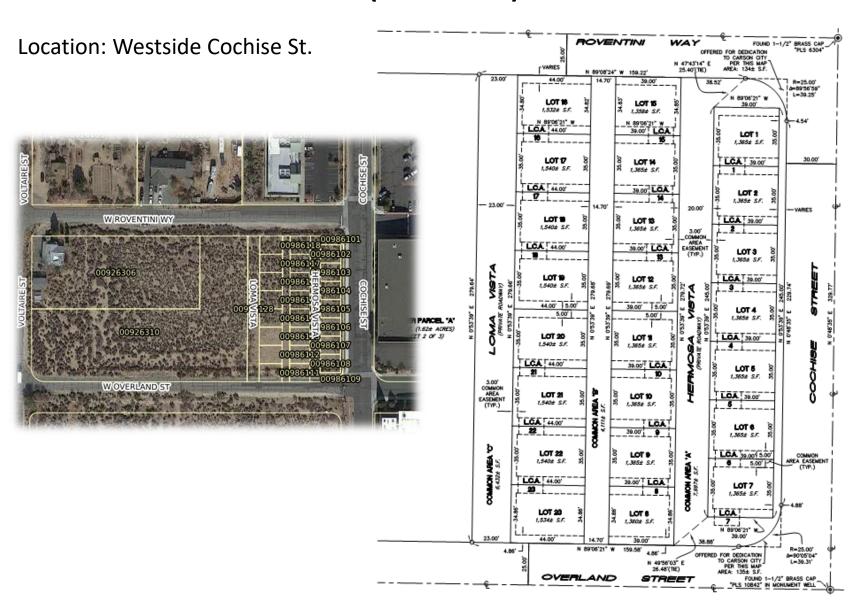

Where is the housing under construction?



#### ARBOR VILLAS (54 of 147 permitted)

Location: Northside Little Lane





## BLACKSTONE RANCH PHASE 1 (4 of 189 permitted)

Location: North of 5<sup>th</sup> Street



#### JACKSON VILLAGE (30 of 41 permitted)

Location: Northside Eagle Station Lane





#### LITTLE LANE VILLAGE (10 of 149 permitted)

Location: Northside Little Lane



#### MILLS LANDING (106 of 142 permitted)

Location: Westside State Street



#### SCHULZ RANCH PH 4 (69 of 101 permitted)

Location: Northside Race Track Road





#### SCHULZ RANCH – PH 5 (9 of 29 lots permitted)

Location: North of Rabe Way





## SILVER OAK Phase 23B (9 of 29 Lots permitted)





## Where is the site under construction in anticipation of building houses?



#### CLEARVIEW RIDGE (73 lots)



#### **EMERSON COTTAGES (37 lots)**

Location: Eastside Emerson Drive



#### SILVER CREST CONDOMINIUMS (51 lots)

Location: Northeast of the corner of Oak Street and Roland Street





#### SILVER VIEW TOWNHOMES (34 LOTS)

Location: Northwest corner of Clearview

Drive and Silver Sage Drive





#### SILVER OAK Phase 24 (64 lots)

Location: Southside Silver Oak Drive