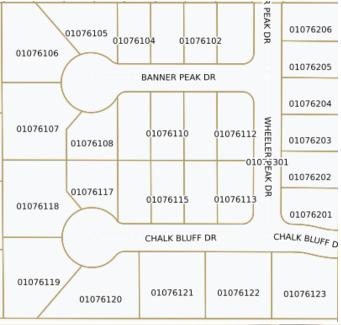

lti-Family Residential

• TOTAL

\* Through August 31, 2021

| 2019 |  |
|------|--|
|      |  |

97

282

379

<u>2020</u>

2021 \*

176

107

(

8

**176** 

115

### Where is the housing under construction?



#### ARBOR VILLAS (54 of 147 permitted)

Location: Northside Little Lane





## BLACKSTONE RANCH PHASE 1 (4 of 189 permitted)

Location: North of 5<sup>th</sup> Street



#### JACKSON VILLAGE (30 of 41 permitted)

Location: Northside Eagle Station Lane





#### LITTLE LANE VILLAGE (10 of 149 permitted)

Location: Northside Little Lane



#### MILLS LANDING (106 of 142 permitted)

Location: Westside State Street



#### SCHULZ RANCH PH 4 (69 of 101 permitted)

Location: Northside Race Track Road





#### SCHULZ RANCH – PH 5 (9 of 29 lots permitted)

Location: North of Rabe Way





## SILVER OAK Phase 23B (9 of 29 Lots permitted)





## Where is the site under construction in anticipation of building houses?



#### CLEARVIEW RIDGE (73 lots)



#### **EMERSON COTTAGES (37 lots)**

Location: Eastside Emerson Drive



#### SILVER CREST CONDOMINIUMS (51 lots)

Location: Northeast of the corner of Oak Street and Roland Street





#### SILVER VIEW TOWNHOMES (34 LOTS)

Location: Northwest corner of Clearview

Drive and Silver Sage Drive





#### SILVER OAK Phase 24 (64 lots)

Location: Southside Silver Oak Drive