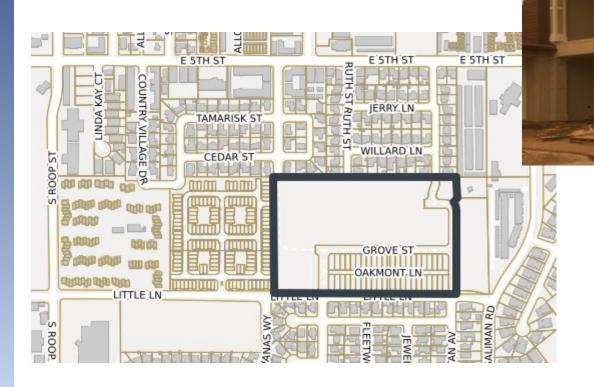

# An Overview of Residential Development in Carson City, Nevada

September 2021

## New Housing Starts

| • | Single | Family | Residential |
|---|--------|--------|-------------|
|---|--------|--------|-------------|

• Multi-Family Residential

• TOTAL

\* Through August 31, 2021

| 2019 |  |
|------|--|
|      |  |

97

282

379

<u>2020</u>

2021 \*

176

107

(

8

**176** 

115

### Where is the housing under construction?



#### ARBOR VILLAS (54 of 147 permitted)

Location: Northside Little Lane





## BLACKSTONE RANCH PHASE 1 (4 of 189 permitted)

Location: North of 5<sup>th</sup> Street



#### JACKSON VILLAGE (30 of 41 permitted)

Location: Northside Eagle Station Lane





#### LITTLE LANE VILLAGE (10 of 149 permitted)

Location: Northside Little Lane



#### MILLS LANDING (106 of 142 permitted)

Location: Westside State Street



#### SCHULZ RANCH PH 4 (69 of 101 permitted)

Location: Northside Race Track Road





#### SCHULZ RANCH – PH 5 (9 of 29 lots permitted)

Location: North of Rabe Way





## SILVER OAK Phase 23B (9 of 29 Lots permitted)





## Where is the site under construction in anticipation of building houses?



#### CLEARVIEW RIDGE (73 lots)



#### **EMERSON COTTAGES (37 lots)**

Location: Eastside Emerson Drive



#### SILVER CREST CONDOMINIUMS (51 lots)

Location: Northeast of the corner of Oak Street and Roland Street





#### SILVER VIEW TOWNHOMES (34 LOTS)

Location: Northwest corner of Clearview

Drive and Silver Sage Drive





#### SILVER OAK Phase 24 (64 lots)

Location: Southside Silver Oak Drive