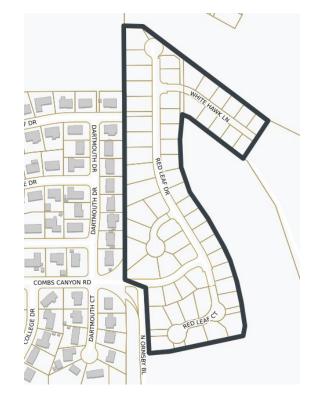

2021

| 2019 |  |
|------|--|
|      |  |

97

282

379

<u>2020</u>

2021 \*

176

107

(

8

**176** 

115

### Where is the housing under construction?



#### ARBOR VILLAS (54 of 147 permitted)

Location: Northside Little Lane





## BLACKSTONE RANCH PHASE 1 (4 of 189 permitted)

Location: North of 5<sup>th</sup> Street



#### JACKSON VILLAGE (30 of 41 permitted)

Location: Northside Eagle Station Lane





#### LITTLE LANE VILLAGE (10 of 149 permitted)

Location: Northside Little Lane



#### MILLS LANDING (106 of 142 permitted)

Location: Westside State Street



#### SCHULZ RANCH PH 4 (69 of 101 permitted)

Location: Northside Race Track Road





#### SCHULZ RANCH – PH 5 (9 of 29 lots permitted)

Location: North of Rabe Way





## SILVER OAK Phase 23B (9 of 29 Lots permitted)





## Where is the site under construction in anticipation of building houses?



#### CLEARVIEW RIDGE (73 lots)



#### **EMERSON COTTAGES (37 lots)**

Location: Eastside Emerson Drive



#### SILVER CREST CONDOMINIUMS (51 lots)

Location: Northeast of the corner of Oak Street and Roland Street





#### SILVER VIEW TOWNHOMES (34 LOTS)

Location: Northwest corner of Clearview

Drive and Silver Sage Drive





#### SILVER OAK Phase 24 (64 lots)

Location: Southside Silver Oak Drive