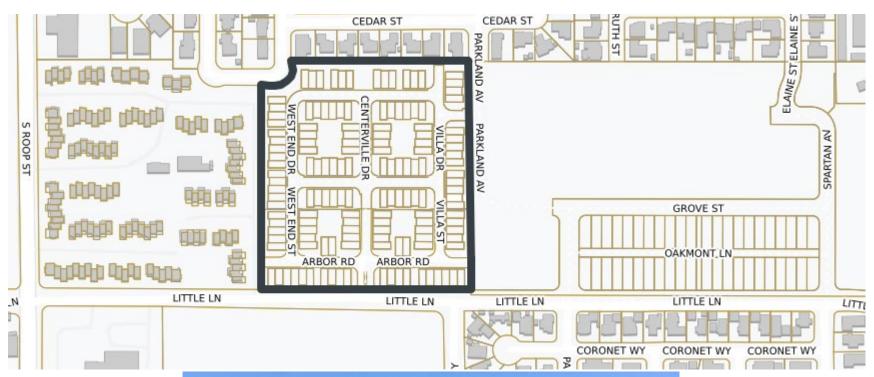

#### ARBOR VILLAS (54 of 147 permitted)

Location: Northside Little Lane

#### LITTLE LANE VILLAGE (10 of 149 permitted)

Location: Northside Little Lane