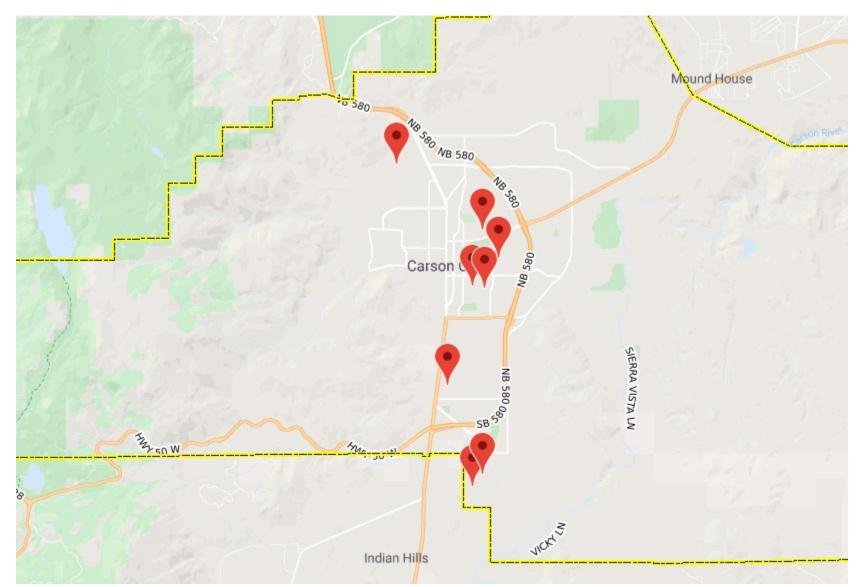

### Where is the housing under construction?

#### ARBOR VILLAS (54 of 147 permitted)

Location: Northside Little Lane

## BLACKSTONE RANCH PHASE 1 (4 of 189 permitted)

Location: North of 5<sup>th</sup> Street

#### JACKSON VILLAGE (30 of 41 permitted)

Location: Northside Eagle Station Lane

#### LITTLE LANE VILLAGE (10 of 149 permitted)

Location: Northside Little Lane

#### MILLS LANDING (106 of 142 permitted)

Location: Westside State Street

#### SCHULZ RANCH PH 4 (69 of 101 permitted)

Location: Northside Race Track Road

#### SCHULZ RANCH – PH 5 (9 of 29 lots permitted)

Location: North of Rabe Way

## SILVER OAK Phase 23B (9 of 29 Lots permitted)