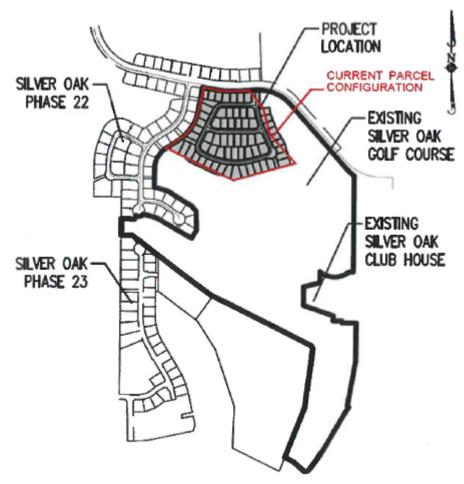

## SILVER OAK Phase 23B (9 of 29 Lots permitted)

#### SILVER OAK Phase 24 (64 lots)

Location: Southside Silver Oak Drive