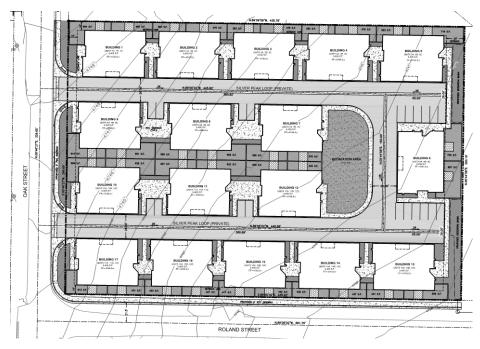

#### SILVER CREST CONDOMINIUMS (51 lots)

Location: Northeast of the corner of Oak Street and Roland Street