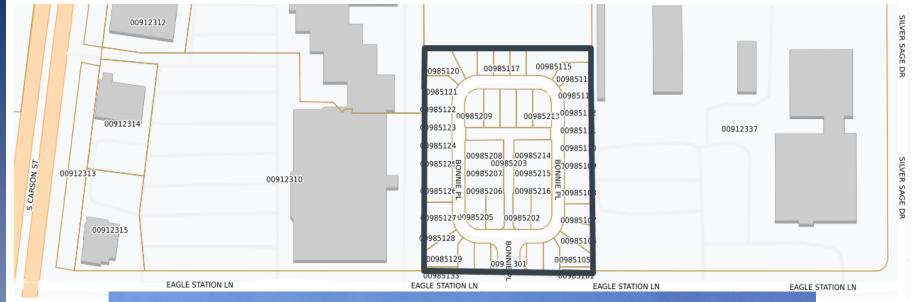

#### JACKSON VILLAGE (30 of 41 permitted)

Location: Northside Eagle Station Lane