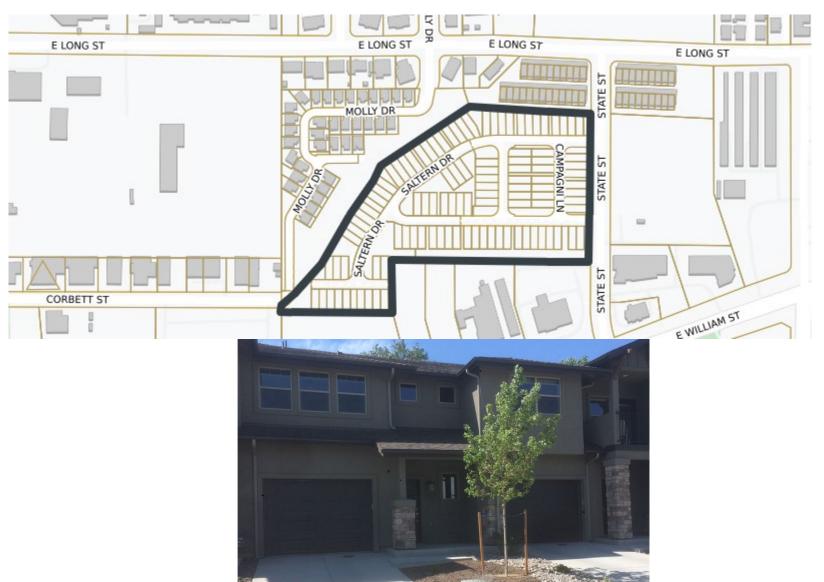

y, Nevada

September 2021

## New Housing Starts

| • | Single | Family | Residential |
|---|--------|--------|-------------|
|---|--------|--------|-------------|

• Multi-Family Residential

• TOTAL

\* Through August 31, 2021

| 2019 |  |
|------|--|
|      |  |

97

282

379

<u>2020</u>

2021 \*

176

107

(

8

**176** 

115

### Where is the housing under construction?



#### ARBOR VILLAS (54 of 147 permitted)

Location: Northside Little Lane





## BLACKSTONE RANCH PHASE 1 (4 of 189 permitted)

Location: North of 5<sup>th</sup> Street



#### JACKSON VILLAGE (30 of 41 permitted)

Location: Northside Eagle Station Lane





#### LITTLE LANE VILLAGE (10 of 149 permitted)

Location: Northside Little Lane



#### MILLS LANDING (106 of 142 permitted)

Location: Westside State Street



#### SCHULZ RANCH PH 4 (69 of 101 permitted)

Location: Northside Race Track Road





#### SCHULZ RANCH – PH 5 (9 of 29 lots permitted)

Location: North of Rabe Way





## SILVER OAK Phase 23B (9 of 29 Lots permitted)





## Where is the site under construction in anticipation of building houses?



#### CLEARVIEW RIDGE (73 lots)



#### **EMERSON COTTAGES (37 lots)**

Location: Eastside Emerson Drive



#### SILVER CREST CONDOMINIUMS (51 lots)

Location: Northeast of the corner of Oak Street and Roland Street





#### SILVER VIEW TOWNHOMES (34 LOTS)

Location: Northwest corner of Clearview

Drive and Silver Sage Drive





#### SILVER OAK Phase 24 (64 lots)

Location: Southside Silver Oak Drive